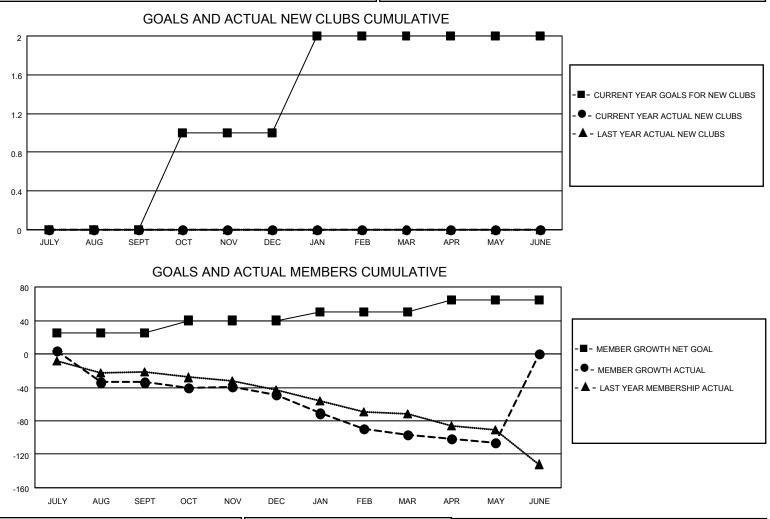

## LOCATION NORTH CAROLINA

District 31 L

Results as of: 5/31/2022

| Clubs                 |               |           |               | Members               |                        |                         |                                                    |
|-----------------------|---------------|-----------|---------------|-----------------------|------------------------|-------------------------|----------------------------------------------------|
| RESULTS FOR 2021-2022 |               |           |               | RESULTS FOR 2021-2022 |                        |                         |                                                    |
| QUARTER               | NEW CLUB GOAL | NEW CLUBS | DROPPED CLUBS | QUARTER MEME          | BER GROWTH NET<br>GOAL | MEMBER GROWTH<br>ACTUAL | DROPPED<br>MEMBERS ACTUAL<br>(including transfers) |
| JULY/AUG/SEPT         | 0             | 0         | 2             | JULY/AUG/SEPT         | 25                     | 23                      | 52                                                 |
| OCT/NOV/DEC           | 1             | 0         | 0             | OCT/NOV/DEC           | 15                     | 54                      | 32                                                 |
| JAN/FEB/MAR           | 1             | 0         | 1             | JAN/FEB/MAR           | 10                     | 21                      | 55                                                 |
| APR/MAY/JUNE          | 0             | 0         | 0             | APR/MAY/JUNE          | 15                     | 11                      | 16                                                 |